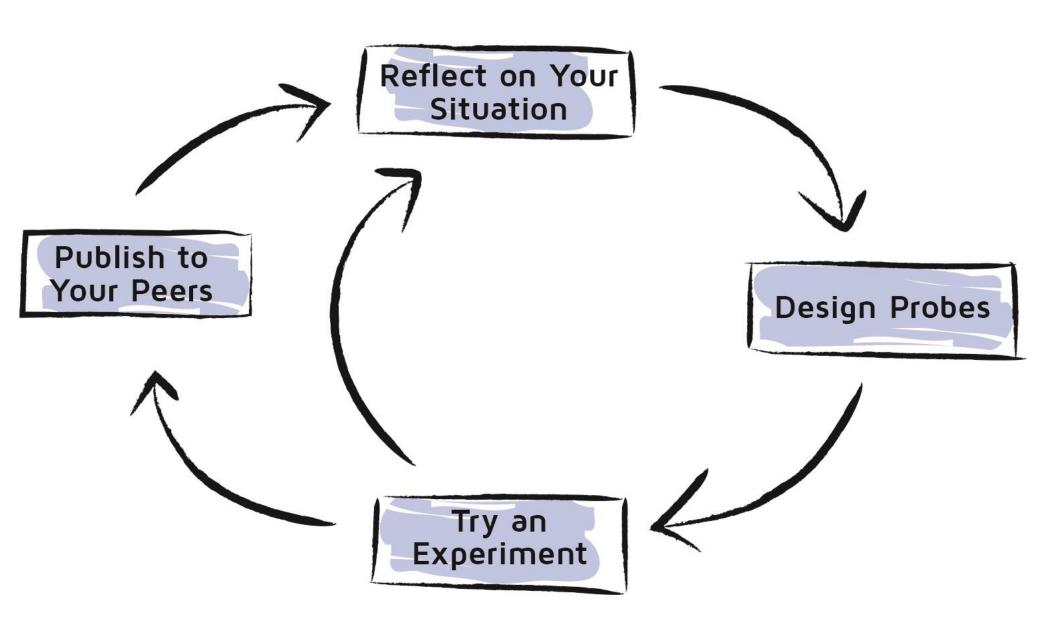

#### Continuous learning through feedback:

- Rapidly, regularly, and frequently
- On needs, product, technology, process, quality, ...

| Name:                   |                 |                      |         |               |                      |         |           |                           |         |                              |         |
|-------------------------|-----------------|----------------------|---------|---------------|----------------------|---------|-----------|---------------------------|---------|------------------------------|---------|
|                         |                 |                      |         |               |                      |         |           |                           |         |                              |         |
| es and Details of Trip: |                 |                      |         |               |                      | LODGING |           | MEALS                     |         |                              |         |
| Date                    | No. of<br>miles | Mileage<br>Reimburse | Parking | Air<br>Travel | Ground<br>(Car/Taxi) | Hotel   | Telephone | No.                       | Amounts | SUPPLIES<br>(Describe Below) | TOTA    |
|                         |                 |                      |         |               |                      |         |           |                           |         |                              |         |
| -                       |                 |                      |         |               |                      |         |           |                           |         |                              |         |
|                         |                 |                      |         |               |                      |         |           |                           |         |                              |         |
|                         |                 |                      |         |               |                      |         |           |                           |         |                              |         |
| Totals                  |                 |                      |         |               |                      |         |           |                           |         |                              |         |
| Signature: Date:        |                 |                      |         |               |                      |         | 6         | Gross Amount Less Advance |         |                              |         |
| Approved by:            |                 |                      |         |               | Date:                |         |           | Less Advances             |         |                              |         |
| Received by:            |                 |                      |         |               | Date:                |         |           | Net Amount Due            |         |                              |         |
|                         |                 |                      |         |               |                      |         |           | _                         |         | nployee<br>mpany (Attach R   | emittar |

## Is Trust Cheaper?

#### Background:

 Traditional travel expense procedures are burdensome and assume people can't be trusted.

#### Hypothesis:

 Such procedures cost more than they save and are demoralizing.

#### Experiment:

 Pre-survey and audit. Try for three months in a few units with other units as controls. Post-survey and audit.