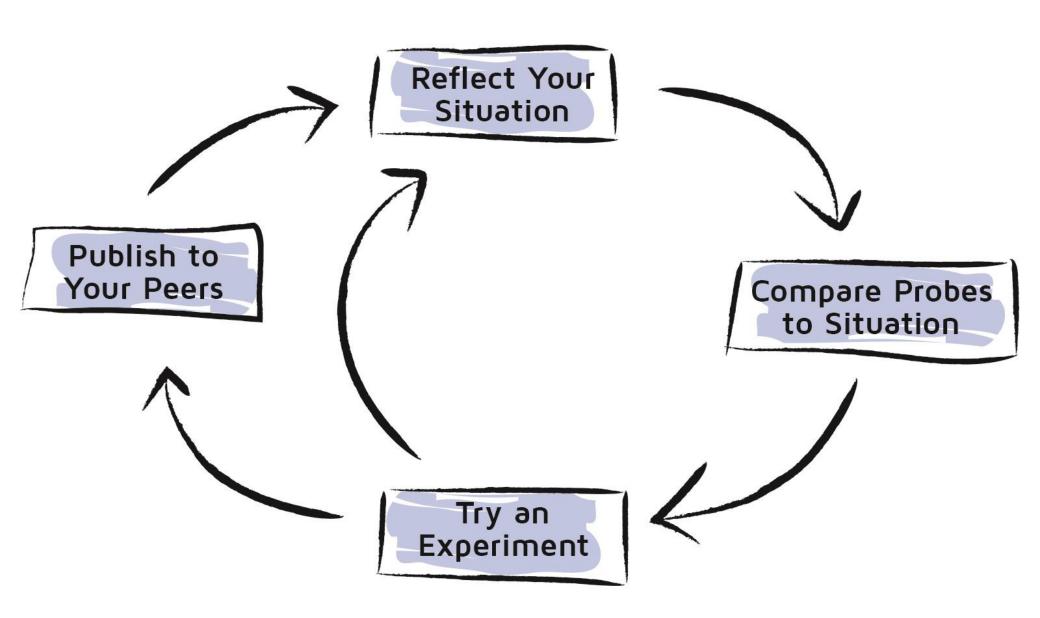

#### Continuous learning through feedback:

- Rapidly, regularly, and frequently
- On needs, product, technology, process, quality, ...

| Name:                   |                 |                      |         |               |                      |         |           |                           |         |                              |         |
|-------------------------|-----------------|----------------------|---------|---------------|----------------------|---------|-----------|---------------------------|---------|------------------------------|---------|
|                         |                 |                      |         |               |                      |         |           |                           |         |                              |         |
| es and Details of Trip: |                 |                      |         |               |                      | LODGING |           | MEALS                     |         |                              |         |
| Date                    | No. of<br>miles | Mileage<br>Reimburse | Parking | Air<br>Travel | Ground<br>(Car/Taxi) | Hotel   | Telephone | No.                       | Amounts | SUPPLIES<br>(Describe Below) | TOTA    |
|                         |                 |                      |         |               |                      |         |           |                           |         |                              |         |
| -                       |                 |                      |         |               |                      |         |           |                           |         |                              |         |
|                         |                 |                      |         |               |                      |         |           |                           |         |                              |         |
|                         |                 |                      |         |               |                      |         |           |                           |         |                              |         |
| Totals                  |                 |                      |         |               |                      |         |           |                           |         |                              |         |
| Signature: Date:        |                 |                      |         |               |                      |         | 6         | Gross Amount Less Advance |         |                              |         |
| Approved by:            |                 |                      |         |               | Date:                |         |           | Less Advances             |         |                              |         |
| Received by:            |                 |                      |         |               | Date:                |         |           | Net Amount Due            |         |                              |         |
|                         |                 |                      |         |               |                      |         |           | _                         |         | nployee<br>mpany (Attach R   | emittar |

## Is Trust Cheaper?

#### Background:

 Traditional travel expense procedures are burdensome and assume people can't be trusted.

#### Hypothesis:

 Such procedures cost more than they save and are demoralizing.

#### Experiment:

 Pre-survey and audit. Try for three months in a few units with other units as controls. Post-survey and audit.