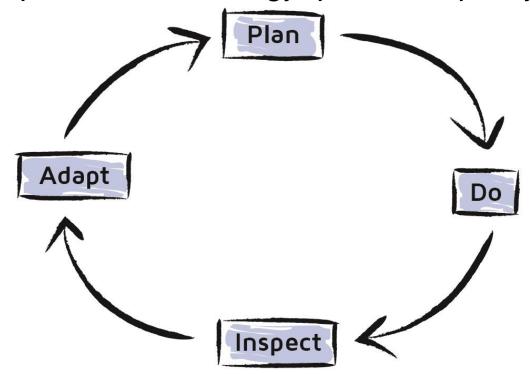

#### Continuous Learning

Always learn and contribute to others' learning, get feedback and adapt.